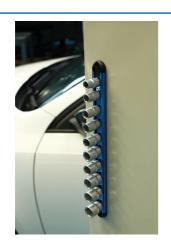

## Laser Tools Racing 45 Degree Quick Lock Socket Rail

Laser Tools Racing magnetic socket rail, holds ten standard 3/8" drive sockets with 45 degree quick lock mechanism. Powerful rare earth neodymium magnets hold the socket rail securely on any ferrous metal surface and there is a soft, non-scratch backing for protection. The rail is manufactured from lightweight anodized aluminium. A smart, efficient way to keep sockets organized and ready to use.

## **Additional Information**

- Magnetic rail holds 10 standard 3/8"D sockets.
- 'Strong rare earth (NdFeB) magnets for secure holding with scratch free soft backing for surface protection.
- Manufactured from anodised aluminium. Laser Tools Racing brand. Rail dimensions: 340 x 28mm.
- 45 degree quick lock design for fast, convenient socket storage.
- 1/4"D and 1/2"D socket rails also available, please see Laser Part Nos. 8086 (1/4"D) and 8088 (1/2"D).