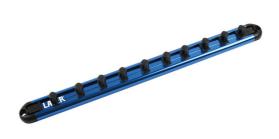

## Laser Tools Racing 45 Degree Quick Lock Socket Rail

Laser Tools Racing magnetic socket rail, holds ten standard 3/8" drive sockets with 45 degree quick lock mechanism. Powerful rare earth neodymium magnets hold the socket rail securely on any ferrous metal surface and there is a soft, non-scratch backing for protection. The rail is manufactured from lightweight anodized aluminium. A smart, efficient way to keep sockets organized and ready to use.

## **Additional Information**

- Magnetic rail holds 10 standard 3/8"D sockets.
- 'Strong rare earth (NdFeB) magnets for secure holding with scratch free soft backing for surface protection.
- Manufactured from anodised aluminium. Laser Tools Racing brand. Rail dimensions: 340 x 28mm.
- 45 degree quick lock design for fast, convenient socket storage.
- 1/4"D and 1/2"D socket rails also available, please see Laser Part Nos. 8086 (1/4"D) and 8088 (1/2"D).