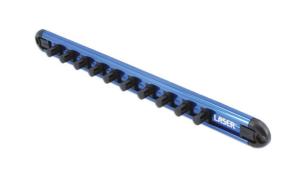

## Laser Tools Racing 45 Degree Quick Lock Socket Rail

Laser Tools Racing magnetic socket rail, holds ten standard 3/8" drive sockets with 45 degree quick lock mechanism. Powerful rare earth neodymium magnets hold the socket rail securely on any ferrous metal surface and there is a soft, non-scratch backing for protection. The rail is manufactured from lightweight anodized aluminium. A smart, efficient way to keep sockets organized and ready to use.

## **Additional Information**

- Magnetic rail holds 10 standard 3/8"D sockets.
- 'Strong rare earth (NdFeB) magnets for secure holding with scratch free soft backing for surface protection.
- Manufactured from anodised aluminium. Laser Tools Racing brand. Rail dimensions: 340 x 28mm.
- 45 degree quick lock design for fast, convenient socket storage.
- 1/4"D and 1/2"D socket rails also available, please see Laser Part Nos. 8086 (1/4"D) and 8088 (1/2"D).