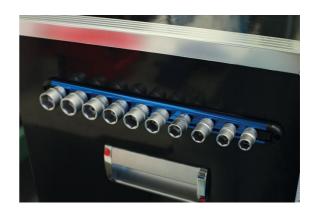

## Laser Tools Racing 45 Degree Quick Lock Socket Rail

Laser Tools Racing magnetic socket rail, holds ten standard 3/8" drive sockets with 45 degree quick lock mechanism. Powerful rare earth neodymium magnets hold the socket rail securely on any ferrous metal surface and there is a soft, non-scratch backing for protection. The rail is manufactured from lightweight anodized aluminium. A smart, efficient way to keep sockets organized and ready to use.

## **Additional Information**

- Magnetic rail holds 10 standard 3/8"D sockets.
- 'Strong rare earth (NdFeB) magnets for secure holding with scratch free soft backing for surface protection.
- Manufactured from anodised aluminium. Laser Tools Racing brand. Rail dimensions: 340 x 28mm.
- 45 degree quick lock design for fast, convenient socket storage.
- 1/4"D and 1/2"D socket rails also available, please see Laser Part Nos. 8086 (1/4"D) and 8088 (1/2"D).