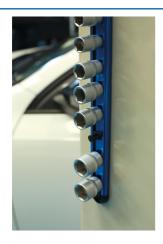

## Laser Tools Racing 45 Degree Quick Lock Socket Rail

Laser Tools Racing magnetic socket rail, holds ten standard 3/8" drive sockets with 45 degree quick lock mechanism. Powerful rare earth neodymium magnets hold the socket rail securely on any ferrous metal surface and there is a soft, non-scratch backing for protection. The rail is manufactured from lightweight anodized aluminium. A smart, efficient way to keep sockets organized and ready to use.

## **Additional Information**

- Magnetic rail holds 10 standard 3/8"D sockets.
- 'Strong rare earth (NdFeB) magnets for secure holding with scratch free soft backing for surface protection.
- Manufactured from anodised aluminium. Laser Tools Racing brand. Rail dimensions: 340 x 28mm.
- 45 degree quick lock design for fast, convenient socket storage.
- 1/4"D and 1/2"D socket rails also available, please see Laser Part Nos. 8086 (1/4"D) and 8088 (1/2"D).