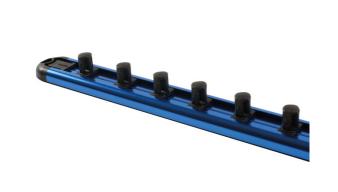

## Laser Tools Racing 45 Degree Quick Lock Socket Rail

Laser Tools Racing magnetic socket rail, holds ten standard 3/8" drive sockets with 45 degree quick lock mechanism. Powerful rare earth neodymium magnets hold the socket rail securely on any ferrous metal surface and there is a soft, non-scratch backing for protection. The rail is manufactured from lightweight anodized aluminium. A smart, efficient way to keep sockets organized and ready to use.

## **Additional Information**

- Magnetic rail holds 10 standard 3/8"D sockets.
- 'Strong rare earth (NdFeB) magnets for secure holding with scratch free soft backing for surface protection.
- Manufactured from anodised aluminium. Laser Tools Racing brand. Rail dimensions: 340 x 28mm.
- 45 degree quick lock design for fast, convenient socket storage.
- 1/4"D and 1/2"D socket rails also available, please see Laser Part Nos. 8086 (1/4"D) and 8088 (1/2"D).